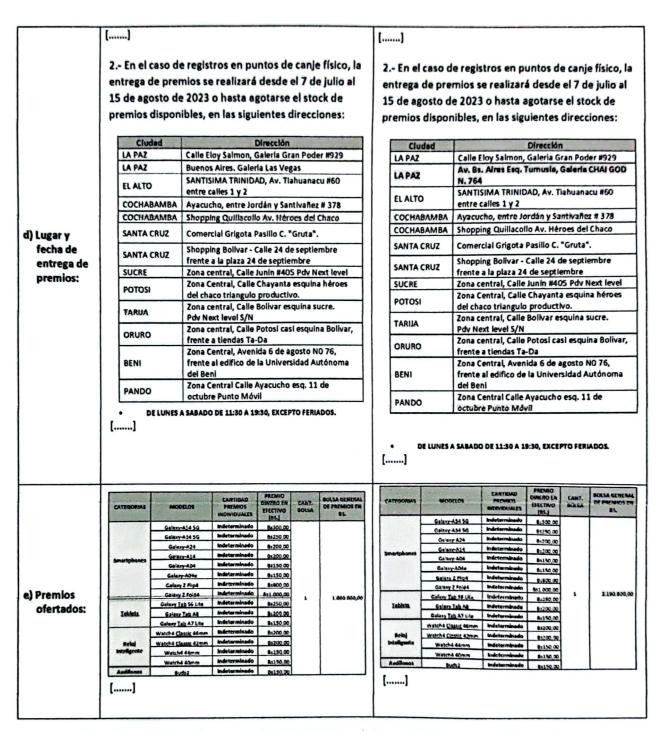

### d) Lugar y fecha de entrega de premios:

1.- Los participantes que hagan su registro de manera digital recibirán su premio directamente en el lugar donde se encuentren (en toda Bolivia), desde el 7 de julio al 15 de agosto de 2023 o hasta agotarse el stock de premios disponibles, a través de su cuenta bancaria o cuenta SOLI (a solicitud del participante).

Como dirección de monitoreo, se establece la siguiente dirección: Av. Montenegro № 1180, edificio E-10 piso 6 de la zona de San Miguel en la ciudad de La Paz

2.- En el caso de registros en puntos de canje físico, la entrega de premios se realizará desde el 7 de julio al 15 de agosto de 2023 o hasta agotarse el stock de premios disponibles, en las siguientes direcciones:

| Ciudad     | Dirección                                                                    |  |
|------------|------------------------------------------------------------------------------|--|
| LA PAZ     | Calle Eloy Salmon, Galería Gran Poder #929                                   |  |
| LA PAZ     | Buenos Aires. Galería Las Vegas                                              |  |
| EL ALTO    | SANTISIMA TRINIDAD, Av. Tiahuanacu #60 entre calles 1 y 2                    |  |
| СОСНАВАМВА | Ayacucho, entre Jordán y Santivañez # 378                                    |  |
| СОСНАВАМВА | Shopping Quillacollo Av. Héroes del Chaco                                    |  |
| SANTA CRUZ | Comercial Grigota Pasillo C. "Gruta".                                        |  |
| SANTA CRUZ | Shopping Bolívar - Calle 24 de septiembre frente a la plaza 24 de septiembre |  |
| SUCRE      | Zona central, Calle Junín #405 Pdv Next level                                |  |

| POTOSI | Zona Central, Calle Chayanta esquina héroes del chaco triangulo productivo.                    |
|--------|------------------------------------------------------------------------------------------------|
| TARIJA | Zona central, Calle Bolívar esquina sucre. Pdv Next level S/N                                  |
| ORURO  | Zona central, Calle Potosí casi esquina Bolívar, frente a tiendas Ta-Da                        |
| BENI   | Zona Central, Avenida 6 de agosto NO 76, frente al edifico de la Universidad Autónoma del Beni |
| PANDO  | Zona Central Calle Ayacucho esq. 11 de octubre Punto Móvil                                     |

### e) Premios ofertados:

| CATEGORIAS  | MODELOS             | CANTIDAD<br>PREMIOS<br>INDIVIDUALES | PREMIO<br>DINERO EN<br>EFECTIVO<br>(BS.) | CANT.<br>BOLSA | BOLSA GENERAL<br>DE PREMIOS EN<br>BS. |
|-------------|---------------------|-------------------------------------|------------------------------------------|----------------|---------------------------------------|
|             | Galaxy-A54 5G       | Indeterminado                       | Bs300,00                                 |                |                                       |
|             | Galaxy-A34 5G       | Indeterminado                       | Bs250,00                                 |                |                                       |
|             | Galaxy-A24          | Indeterminado                       | Bs200,00                                 |                |                                       |
| Smartphones | Galaxy-A14          | Indeterminado                       | Bs200,00                                 |                |                                       |
|             | Galaxy-A04          | Indeterminado                       | Bs150,00                                 |                |                                       |
|             | Galaxy-A04e         | Indeterminado                       | Bs150,00                                 |                |                                       |
|             | Galaxy Z Flip4      | Indeterminado                       | Bs800,00                                 |                |                                       |
|             | Galaxy Z Fold4      | Indeterminado                       | Bs1.000,00                               | 1              | 1 000 000 00                          |
|             | Galaxy Tab S6 Lite  | Indeterminado                       | Bs250,00                                 | 1              | 1.000.000,00                          |
| Tablets     | Galaxy Tab A8       | Indeterminado                       | Bs200,00                                 |                |                                       |
|             | Galaxy Tab A7 Lite  | Indeterminado                       | Bs150,00                                 |                |                                       |
|             | Watch4 Classic 46mm | Indeterminado                       | Bs200,00                                 |                |                                       |
| Reloj       | Watch4 Classic 42mm | Indeterminado                       | Bs200,00                                 |                |                                       |
| Inteligente | Watch4 44mm         | Indeterminado                       | Bs150,00                                 |                |                                       |
|             | Watch4 40mm         | Indeterminado                       | Bs150,00                                 |                |                                       |
| Audífonos   | Buds2               | Indeterminado                       | Bs150,00                                 |                |                                       |